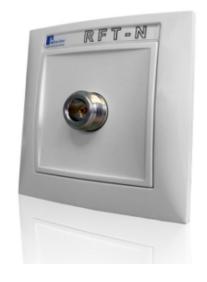

### RF Terminal with N Female Connector, 50 $\Omega$

#### Introduction to RFT-N

RFT-N is a RF terminal for use in professional RF systems.

Fields of application are RF terminals at workplaces for service, test departments, research and development (R&D), production and receiving systems.

It is suitable for mounting in standard cable channel boxes.

RFT-N is equipped with a labelling strip on the front side.