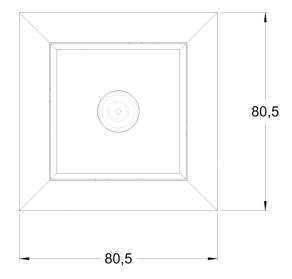

## **Dimensions**

all dimensions in mm ± 0,5mm

## **RF Specifications**

| Parameter             | Symbol                             | Min.       | Тур.       | Max.  | Unit   | Condition |
|-----------------------|------------------------------------|------------|------------|-------|--------|-----------|
| impedance             | Z <sub>in</sub> / Z <sub>out</sub> |            | 50         |       | Ohm    |           |
| low frequency         | f <sub>min</sub>                   |            |            | 0     | Hz     |           |
| high frequency        | f <sub>max</sub>                   | 8000       |            |       | MHz    |           |
| dimensions            | LxWxH                              | approx     | x. 80 x 80 | x 35  | mm     |           |
| mounting depth        |                                    | approx. 15 |            | mm    |        |           |
| weight                | m                                  |            | 150        |       | g      |           |
| operating temp. range | T <sub>o</sub>                     | +5         |            | +40   | °C     | ambiance  |
| storage temp. range   | T <sub>s</sub>                     | -40        |            | +70   | °C     |           |
| ordering information  |                                    | RF1        | Γ-Ν        | 1202. | 0608.1 |           |