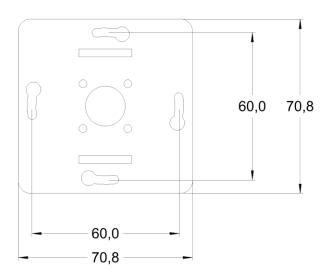

## **Dimensions**

all dimensions in mm ± 0,5mm

#### **Features**

- rugged for professional use
- suitable for cable channel boxes 70 mm x 71 mm x 55 mm
- labelling strip