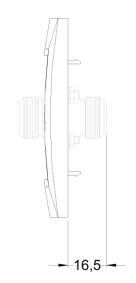

## **Dimensions**

all dimensions in mm ± 0,5mm

## **RF Specifications**

| Parameter             | Symbol                             | Min.       | Тур.       | Max.  | Unit   | Condition |
|-----------------------|------------------------------------|------------|------------|-------|--------|-----------|
| impedance             | Z <sub>in</sub> / Z <sub>out</sub> |            | 50         |       | Ohm    |           |
| low frequency         | f <sub>min</sub>                   |            |            | 0     | Hz     |           |
| high frequency        | f <sub>max</sub>                   | 8000       |            |       | MHz    |           |
| dimensions            | LxWxH                              | approx     | x. 80 x 80 | x 35  | mm     |           |
| mounting depth        |                                    | approx. 15 |            | mm    |        |           |
| weight                | m                                  |            | 150        |       | g      |           |
| operating temp. range | T <sub>o</sub>                     | +5         |            | +40   | °C     | ambiance  |
| storage temp. range   | T <sub>s</sub>                     | -40        |            | +70   | °C     |           |
| ordering information  |                                    | RF1        | Γ-Ν        | 1202. | 0608.1 |           |