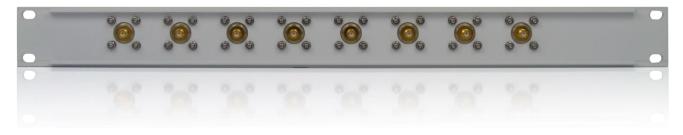

## **Rear View**

CP-N offers eight SMA female to N female adapters.

The adapter is equipped with labeling strips on the panel's front side.