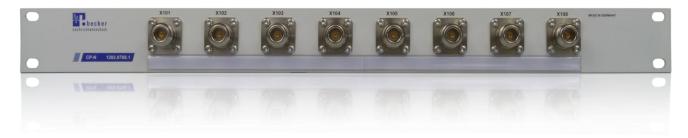

## **Front View**

#### Introduction to CP-N

CP-N is an eight port RF terminal for use in professional RF systems.

It is designed for installation in 19 " system racks and is the transfer point between rack-internal and factory RF cabling.

CP-N offers eight SMA female to N female adapters.

The adapter is equipped with labeling strips on the panel's front side.