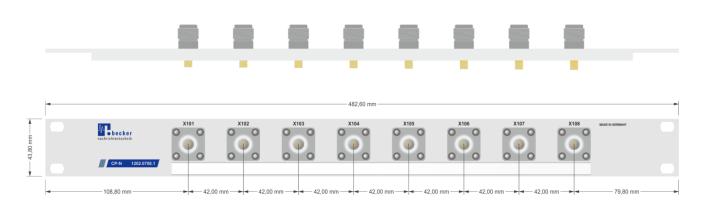

### **Dimensions**

## **Specifications**

| Parameter             | Symbol                             | Min.       | Тур.      | Max.   | Unit       | Condition |
|-----------------------|------------------------------------|------------|-----------|--------|------------|-----------|
| impedance             | Z <sub>in</sub> / Z <sub>out</sub> |            | 50        |        | Ohm        |           |
| low frequency         | f <sub>min</sub>                   |            |           | 0      | Hz         |           |
| high frequency        | f <sub>max</sub>                   | 8000       |           |        | MHz        |           |
| number of ports       | N                                  |            | 8         |        |            |           |
| dimensions            | LxWxH                              | approx     | . 482 x 4 | 4 x 30 | mm         | 19", 1 U  |
| weight                | m                                  |            | 500       |        | g          |           |
| RF connector          |                                    | N female   |           |        | front side |           |
|                       |                                    | SMA female |           |        | rear side  |           |
| operating temp. range | T <sub>o</sub>                     | +5         |           | +40    | °C         | ambiance  |
| storage temp. range   | T <sub>s</sub>                     | -40        |           | +70    | °C         |           |
| ordering information  |                                    | CP-N       |           | 1202.0 | 0708.1     |           |